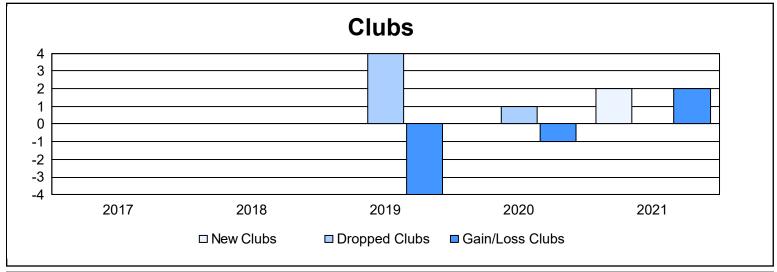

District 27 C2 As of June 2021 Cumulative

| Year      | New<br>Clubs | Dropped<br>Clubs | Gain/<br>Loss<br>Clubs | New<br>Members | Charter<br>Members | Reinstate<br>Members | Transfer<br>Members | Total<br>Member<br>Added | Total<br>Members<br>Dropped | Gain/<br>Loss<br>Members |
|-----------|--------------|------------------|------------------------|----------------|--------------------|----------------------|---------------------|--------------------------|-----------------------------|--------------------------|
| 2016-2017 | 0            | 0                | 0                      | 103            | 1                  | 14                   | 3                   | 121                      | 173                         | -52                      |
| 2017-2018 | 0            | 0                | 0                      | 132            | 1                  | 14                   | 6                   | 153                      | 224                         | -71                      |
| 2018-2019 | 0            | 4                | -4                     | 76             | 2                  | 5                    | 5                   | 88                       | 137                         | -49                      |
| 2019-2020 | 0            | 1                | -1                     | 89             | 0                  | 9                    | 5                   | 103                      | 174                         | -71                      |
| 2020-2021 | 2            | 0                | 2                      | 153            | 65                 | 6                    | 3                   | 227                      | 144                         | 83                       |
| Average   | 0            | 1                | -1                     | 111            | 14                 | 10                   | 4                   | 138                      | 170                         | -32                      |